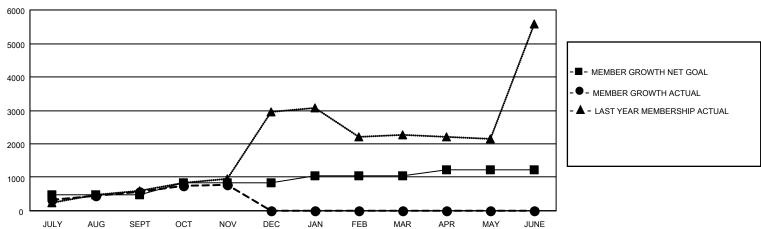

| ⇃   | Members                                                     |       |              |               |                       |  |  |  |  |  |
|-----|-------------------------------------------------------------|-------|--------------|---------------|-----------------------|--|--|--|--|--|
| ╝   | RESULTS FOR 2021-2022                                       |       |              |               |                       |  |  |  |  |  |
| ١   | QUARTER                                                     | MEMBE | R GROWTH NET | MEMBER GROWTH | DROPPED               |  |  |  |  |  |
| ١   |                                                             |       | GOAL         | ACTUAL        | MEMBERS ACTUAL        |  |  |  |  |  |
| ١   | JULY/AUG/SEPT<br>OCT/NOV/DEC<br>JAN/FEB/MAR<br>APR/MAY/JUNE |       | 400          | 4.400         | (including transfers) |  |  |  |  |  |
| ١   |                                                             |       | 490          | 1,128         | 459                   |  |  |  |  |  |
| ١   |                                                             |       | 355          | 513<br>0      | 284<br>0              |  |  |  |  |  |
|     |                                                             |       | 190          |               |                       |  |  |  |  |  |
|     |                                                             |       | 200          | 0             | 0                     |  |  |  |  |  |
| - 1 | ı                                                           |       |              |               |                       |  |  |  |  |  |

## GOALS AND ACTUAL MEMBERS CUMULATIVE

| DROPPED CLUBS: 8 |     | 220 CLUBS OF 640 ADDED 1 OR<br>MORE NEW MEMBERS | GENDER DISTRIBUTION               |                 |
|------------------|-----|-------------------------------------------------|-----------------------------------|-----------------|
|                  |     |                                                 | MALE                              | 13,713 (62.94%) |
|                  |     |                                                 | FEMALE                            | 8,070 (37.04%)  |
| DROPPED MEMBERS  |     |                                                 | NON BINARY                        | 0 (0.00%)       |
| DECEASED         | 19  |                                                 | PREFER NOT TO ANSWER              | 6 (0.03%)       |
| CLUB CANCELLED   | 235 |                                                 | TOTAL FAMILY UNIT MEMBERS         | 13,731          |
| OTHER            | 489 | CLICK HERE FOR CUMULATIVE                       | TOTAL FAMILY UNIT MEMBERS 13,73   |                 |
| TOTAL            | 743 | MEMBERSHIP DATA                                 | FAMILY MEMBERS PAYING HAL<br>DUES | F 7,975         |