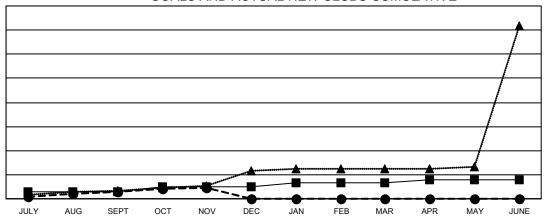

## GOALS AND ACTUAL NEW CLUBS CUMULATIVE

■- CURRENT YEAR GOALS FOR NEW CLUBS

- ■ - CURRENT YEAR ACTUAL NEW CLUBS

- ▲ - LAST YEAR ACTUAL NEW CLUBS